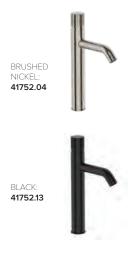

#### PETTINE EXTENDED HEIGHT **BASIN MIXER**

INCLUDES BASE RING 35MM CARTRIDGE LOW/UNEQUAL PRESSURE: WELS 6 STAR 4.5 L/MIN MAINS PRESSURE: WELS 5 STAR 5.5 L/MIN

CHROME 41752.02

35MM CARTRIDGE MAINS PRESSURE: WELS 4 STAR 7 L/MIN