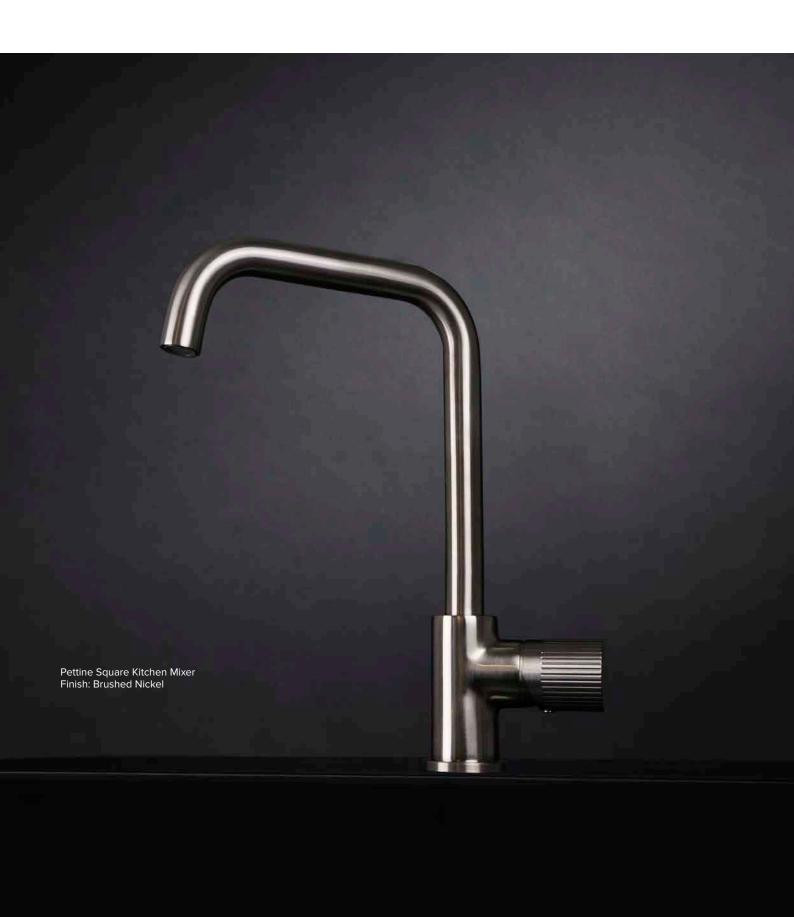

#### PETTINE SQUARE KITCHEN MIXER

35MM CARTRIDGE INCLUDES BASE RING SWIVEL SPOUT LOW/UNEQUAL PRESSURE: WELS 4 STAR 7 L/MIN MAINS PRESSURE: WELS 5 STAR 5.5 L/MIN