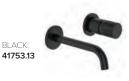

#### PETTINE WALL MOUNTED **BATH MIXER**

35MM CARTRIDGE NOTE:

HANDLE POSITION CAN BE INSTALLED FACING UPRIGHT OR DOWNWARDS

CHROME 41753.02