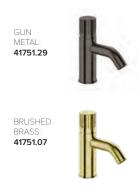

#### PETTINE DIVERTER MIXER

MAINS PRESSURE 40MM CARTRIDGE

CHROME 41780.02

BRUSHED NICKEL 41780.04

BLACK: 41780.13

GUN METAI 41780.29

41780.07