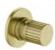

#### PETTINE DIVERTER MIXER

MAINS PRESSURE 40MM CARTRIDGE

CHROME 41780.02

BRUSHED NICKEL 41780.04

BLACK: 41780.13

GUN METAI 41780.29

41780.07