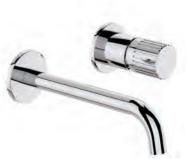

designs that resonate with contemporary tastes. Available in five popular finishes, Pettine sophisticates any bathroom. A standout feature of Pettine are the fluted design accents, which add a fashionable edge to the whole collection.



Pettine Wall Mounted Basin Mixer Finish: Black





## **PETTINE**

#### PETTINE BASIN MIXER

INCLUDES BASE RING 35MM CARTRIDGE LOW/UNEQUAL PRESSURE: WELS 6 STAR 4.5 L/MIN MAINS PRESSURE: WELS 5 STAR 5.5 L/MIN

CHROME 41751.02







#### PETTINE EXTENDED HEIGHT **BASIN MIXER**

INCLUDES BASE RING 35MM CARTRIDGE LOW/UNEQUAL PRESSURE: WELS 6 STAR 4.5 L/MIN MAINS PRESSURE: WELS 5 STAR 5.5 L/MIN







CHROME 41752.02



35MM CARTRIDGE MAINS PRESSURE: WELS 4 STAR 7 L/MIN

NOTE: HANDLE POSITION CAN BE INSTALLED FACING UPRIGHT OR DOWNWARDS.

CHROME: 41756.02







BLACK:





#### PETTINE WALL MOUNTED **BATH MIXER**

35MM CARTRIDGE NOTE:

HANDLE POSITION CAN BE INSTALLED FACING UPRIGHT OR DOWNWARDS

CHROME 41753.02















#### PETTINE SHOWER MIXER

Ø90 MAINS PRESSURE 40MM CARTRIDGE

CHROME 41775.02







GUN METAL 41775.29



BLACK: 41775.13



BRUSHED BRASS 41775.07





#### PETTINE SHOWER MIXER

Ø65 MAINS PRESSURE 35MM METAL STEM CARTRIDGE

CHROME: 44970.02









GUN METAL 44970.29



BLACK: 44970.13



BRUSHED 44970.07



#### PETTINE DIVERTER MIXER

MAINS PRESSURE 40MM CARTRIDGE

CHROME 41780.02



BRUSHED NICKEL 41780.04

BLACK: 41780.13



GUN METAI 41780.29



41780.07





## **30MM ADJUSTMENT RANGE**

The Mains Pressure shower mixer features a 30mm adjustment range allowing for different installation requirements and thic