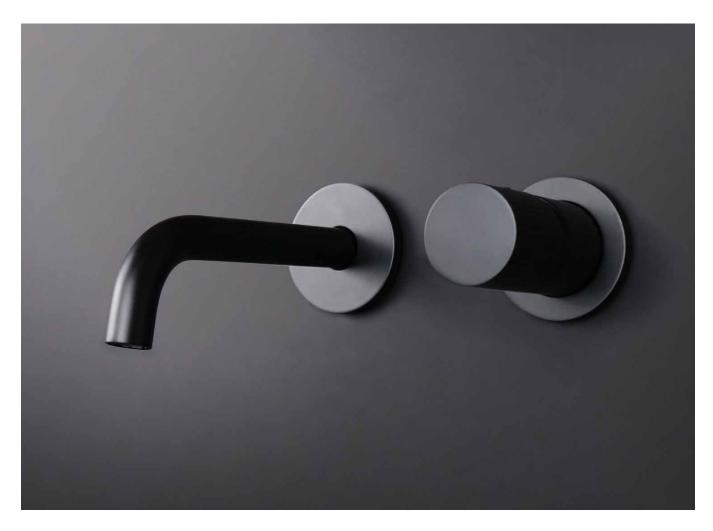

# **ELEMENTi**<sup>®</sup>

# PETTINE TAPWARE



## **PETTINE**

Pettine effortlessly blends modern aesthetics with timeless appeal. This range of tapware showcases stylised designs that resonate with contemporary tastes. Available in five popular finishes, Pettine sophisticates any bathroom. A standout feature of Pettine are the fluted design accents, which add a fashionable edge to the whole collection.



Pettine Wall Mounted Basin Mixer Finish: Black





## **PETTINE**

#### PETTINE BASIN MIXER

INCLUDES BASE RING 35MM CARTRIDGE LOW/UNEQUAL PRESSURE: WELS 6 STAR 4.5 L/MIN MAINS PRESSURE: WELS 5 STAR 5.5 L/MIN

CHROME 41751.02







#### PETTINE EXTENDED HEIGHT **BASIN MIXER**

INCLUDES BASE RING 35MM CARTRIDGE LOW/UNEQUAL PRESSURE: WELS 6 STAR 4.5 L/MIN MAINS PRESSURE: WELS 5 STAR 5.5 L/MIN







CHROME 41752.02



35MM CARTRIDGE MAINS PRESSURE: WELS 4 STAR 7 L/MIN

NOTE: HANDLE POSITION CAN BE INSTALLED FACING UPRIGHT OR DOWNWARDS.

CHROME: 41756.02







BLACK:





#### PETTINE WALL MOUNTED **BATH MIXER**

35MM CARTRIDGE NOTE:

HANDLE POSITION CAN BE INSTALLED FACING UPRIGHT OR DOWNWARDS

CHROME 41753.02















#### PETTINE SHOWER MIXER

Ø90 MAINS PRESSURE 40MM CARTRIDGE