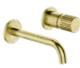

Pettine Wall Mounted Basin Mixer Finish: Black

#### PETTINE WALL MOUNTED **BATH MIXER**

35MM CARTRIDGE NOTE:

HANDLE POSITION CAN BE INSTALLED FACING UPRIGHT OR DOWNWARDS

CHROME 41753.02