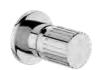

#### PETTINE SHOWER MIXER

Ø90 MAINS PRESSURE 40MM CARTRIDGE

CHROME 41775.02

GUN METAL 41775.29

BLACK: 41775.13

BRUSHED BRASS 41775.07

#### PETTINE SHOWER MIXER

Ø65 MAINS PRESSURE 35MM METAL STEM CARTRIDGE

CHROME: 44970.02

GUN METAL 44970.29

BLACK: 44970.13

BRUSHED 44970.07