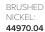

#### PETTINE SHOWER MIXER

Ø65 MAINS PRESSURE 35MM METAL STEM CARTRIDGE

CHROME: 44970.02

GUN METAL 44970.29

BLACK: 44970.13

BRUSHED 44970.07