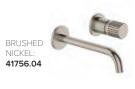

NOTE: HANDLE POSITION CAN BE INSTALLED FACING UPRIGHT OR DOWNWARDS.

CHROME: 41756.02

BLACK: