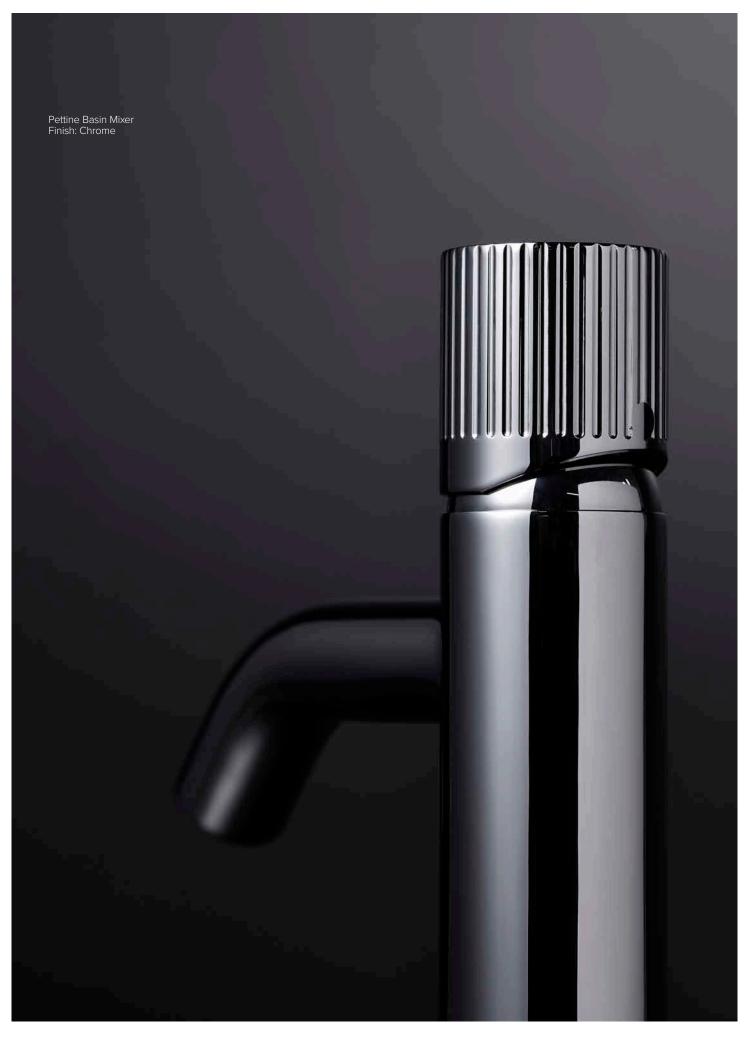

## **PETTINE**

Pettine effortlessly blends modern aesthetics with timeless appeal. This range of tapware showcases stylised designs that resonate with contemporary tastes. Available in five popular finishes, Pettine sophisticates any bathroom. A standout feature of Pettine are the fluted design accents, which add a fashionable edge to the whole collection.

#### PETTINE BASIN MIXER

INCLUDES BASE RING 35MM CARTRIDGE LOW/UNEQUAL PRESSURE: WELS 6 STAR 4.5 L/MIN MAINS PRESSURE: WELS 5 STAR 5.5 L/MIN

CHROME 41751.02

## **FLUTED FUNCTIONALITY**

Embrace texture with Pettine's unique fluted handle, offering a stylish touch whilst keeping the functional benefits of added grip.

25 Vestey Drive Mt Wellington, Auckland 1060