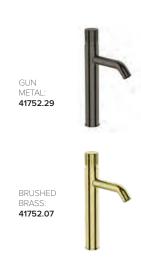

#### PETTINE EXTENDED HEIGHT **BASIN MIXER**

INCLUDES BASE RING 35MM CARTRIDGE LOW/UNEQUAL PRESSURE: WELS 6 STAR 4.5 L/MIN MAINS PRESSURE: WELS 5 STAR 5.5 L/MIN

CHROME 41752.02

35MM CARTRIDGE MAINS PRESSURE: WELS 4 STAR 7 L/MIN