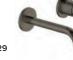

#### PETTINE WALL MOUNTED **BATH MIXER**

35MM CARTRIDGE NOTE:

HANDLE POSITION CAN BE INSTALLED FACING UPRIGHT OR DOWNWARDS

CHROME 41753.02