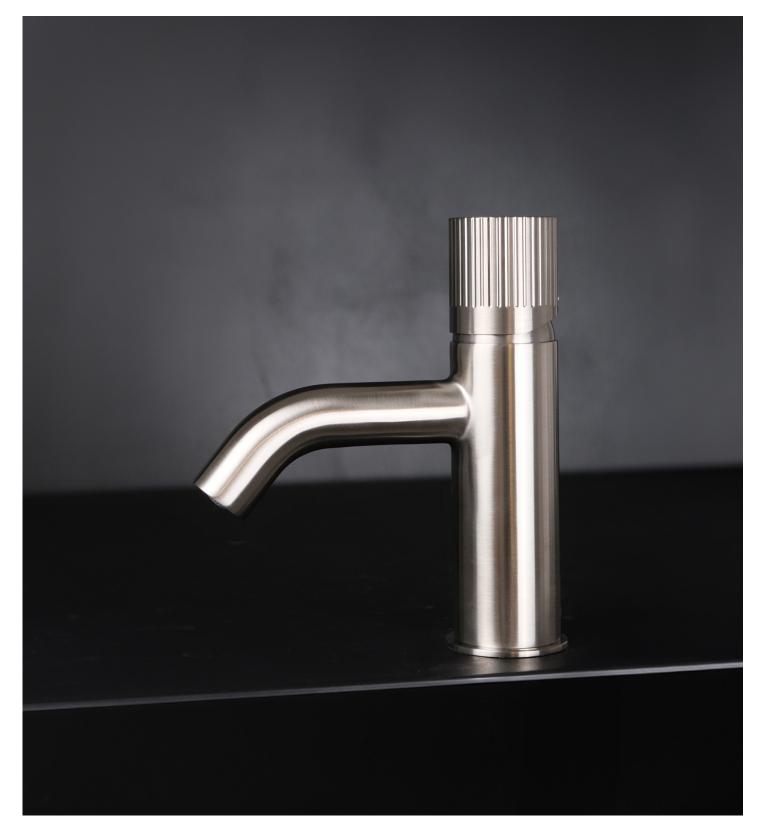

## **PETTINE**

Pettine effortlessly blends modern aesthetics with timeless appeal. This range of tapware showcases stylised designs that resonate with contemporary tastes. Available in five popular finishes, Pettine sophisticates any bathroom. A standout feature of Pettine are the fluted design accents, which add a fashionable edge to the whole collection.

#### PETTINE BASIN MIXER

INCLUDES BASE RING 35MM CARTRIDGE LOW/UNEQUAL PRESSURE: WELS 6 STAR 4.5 L/MIN MAINS PRESSURE: WELS 5 STAR 5.5 L/MIN

CHROME 41751.02

## **FLUTED FUNCTIONALITY**

Embrace texture with Pettine's unique fluted handle, offering a stylish touch whilst keeping the functional benefits of added grip.

25 Vestey Drive Mt Wellington, Auckland 1060