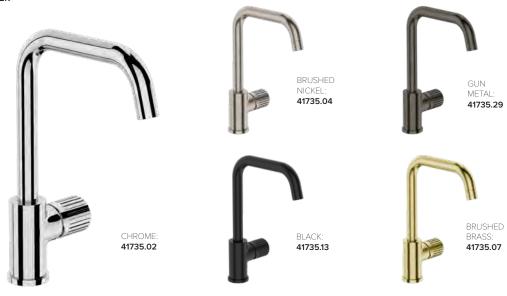

#### PETTINE SHOWER MIXER

Ø90 MAINS PRESSURE 40MM CARTRIDGE

CHROME 41775.02

GUN METAL 41775.29

BLACK: 41775.13

BRUSHED BRASS 41775.07

#### PETTINE SHOWER MIXER

Ø65 MAINS PRESSURE 35MM METAL STEM CARTRIDGE

CHROME: 44970.02

GUN METAL 44970.29

BLACK: 44970.13

BRUSHED 44970.07

#### PETTINE DIVERTER MIXER

MAINS PRESSURE 40MM CARTRIDGE

CHROME 41780.02

BRUSHED NICKEL 41780.04

BLACK: 41780.13

GUN METAI 41780.29

41780.07