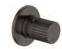

#### PETTINE DIVERTER MIXER

MAINS PRESSURE 40MM CARTRIDGE

CHROME 41780.02

BRUSHED NICKEL 41780.04

BLACK: 41780.13

GUN METAI 41780.29

41780.07