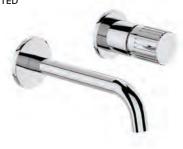

#### PETTINE WALL MOUNTED **BATH MIXER**

35MM CARTRIDGE NOTE:

HANDLE POSITION CAN BE INSTALLED FACING UPRIGHT OR DOWNWARDS

CHROME 41753.02