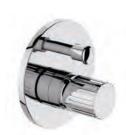

#### PETTINE SHOWER MIXER

Ø90 MAINS PRESSURE 40MM CARTRIDGE

CHROME 41775.02

GUN METAL 41775.29

BLACK: 41775.13

BRUSHED BRASS 41775.07

#### PETTINE SHOWER MIXER

Ø65 MAINS PRESSURE 35MM METAL STEM CARTRIDGE

CHROME: 44970.02

GUN METAL 44970.29

BLACK: 44970.13

BRUSHED 44970.07

#### PETTINE DIVERTER MIXER

MAINS PRESSURE 40MM CARTRIDGE

CHROME 41780.02

BRUSHED NICKEL 41780.04

BLACK: 41780.13

GUN METAI 41780.29

41780.07