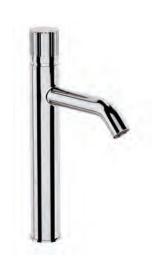

#### PETTINE BASIN MIXER

INCLUDES BASE RING 35MM CARTRIDGE LOW/UNEQUAL PRESSURE: WELS 6 STAR 4.5 L/MIN MAINS PRESSURE: WELS 5 STAR 5.5 L/MIN

CHROME 41751.02