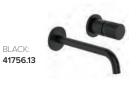

NOTE: HANDLE POSITION CAN BE INSTALLED FACING UPRIGHT OR DOWNWARDS.

CHROME: 41756.02

BLACK: