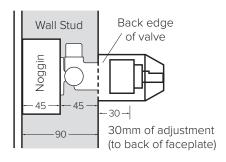

## **30MM ADJUSTMENT RANGE**

The Mains Pressure shower mixer features a 30mm adjustment range allowing for different installation requirements and thickness of wall/cladding materials.

## **OPTIONAL 13MM EXTENSION KIT**

43mm of adjustment (to the back of faceplate) can be achieved using the 13mm extension kit.

Code: 43472.00

Note: Compatible with 40mm Mains Pressure Valve only