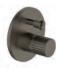

#### PETTINE SHOWER MIXER

Ø90 MAINS PRESSURE 40MM CARTRIDGE

CHROME 41775.02

GUN METAL 41775.29

BLACK: 41775.13

BRUSHED BRASS 41775.07

#### PETTINE SHOWER MIXER

Ø65 MAINS PRESSURE 35MM METAL STEM CARTRIDGE

CHROME: 44970.02

GUN METAL 44970.29

BLACK: 44970.13

BRUSHED 44970.07

#### PETTINE DIVERTER MIXER

MAINS PRESSURE 40MM CARTRIDGE

CHROME 41780.02

BRUSHED NICKEL 41780.04

BLACK: 41780.13

GUN METAI 41780.29

41780.07