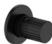

Pettine Wall Mounted Basin Mixer Finish: Black

NOTE: HANDLE POSITION CAN BE INSTALLED FACING UPRIGHT OR DOWNWARDS.

CHROME: 41756.02

BLACK: