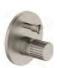

#### PETTINE SHOWER MIXER

Ø90 MAINS PRESSURE 40MM CARTRIDGE

CHROME 41775.02

GUN METAL 41775.29

BLACK: 41775.13

BRUSHED BRASS 41775.07

#### PETTINE SHOWER MIXER

Ø65 MAINS PRESSURE 35MM METAL STEM CARTRIDGE

CHROME: 44970.02

GUN METAL 44970.29

BLACK: 44970.13

BRUSHED 44970.07

#### PETTINE DIVERTER MIXER

MAINS PRESSURE 40MM CARTRIDGE

CHROME 41780.02

BRUSHED NICKEL 41780.04

BLACK: 41780.13

GUN METAI 41780.29

41780.07