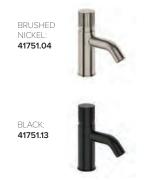

#### PETTINE DIVERTER MIXER

MAINS PRESSURE 40MM CARTRIDGE

CHROME 41780.02

BRUSHED NICKEL 41780.04

BLACK: 41780.13

GUN METAI 41780.29

41780.07